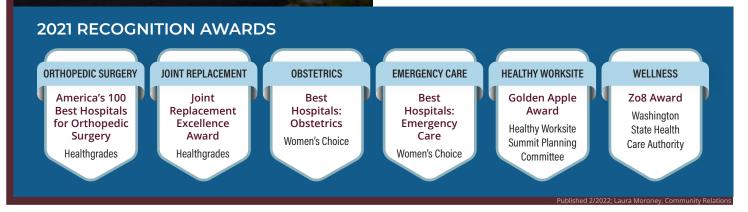

#### **2021 ISLAND HEALTH STATISTICS**

|           | Admissions:           | 2,034   |
|-----------|-----------------------|---------|
|           | Emergency Visit:      | 16,968  |
|           | Outpatient Visits:    | 146,529 |
|           | Inpatient Surgeries:  | 692     |
|           | Outpatient Surgeries: | 4,211 m |
| <u>18</u> | Babies Delivered: 526 |         |
|           |                       |         |